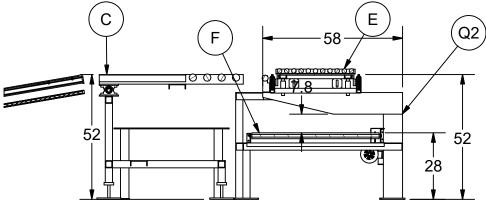

| EQUIPMENT LIST |                                                           |     |
|----------------|-----------------------------------------------------------|-----|
| ITEM           | DESCRIPTION                                               | QTY |
| А              | STACK INFEED CONVEYOR - PRS PRE-OWNED                     | 1   |
| В              | STACK TIPPER - PRS PRE-OWNED                              | 1   |
| С              | DROP DOWN CONV. (TALL W/ SLIDE PLATE)                     | 1   |
| D-1            | 19'L x 50" EFF CHAIN DRIVEN LIVE ROLLER CONVEYOR ASSEMBLY | 1   |
| D-2            | 19'L x 50" EFF CHAIN DRIVEN LIVE ROLLER CONVEYOR ASSEMBLY | 1   |
| E              | 50' LONG 2-STRAND CHAIN CONVEYOR W/ 10 LIFTING PLATFORMS  | 1   |
| F              | 50'L CONVEYOR ASSEMBLY (25' X 2)                          | 1   |
| J              | G-STACKER - LEFT FIXED                                    | 4   |
| К              | STACK DISCHARGE CONVEYOR - PRS PRE-OWNED                  | 4   |
| М              | CENTRAL HYDRAULIC SYSTEM                                  | 1   |
| N              | CONTROL CABINET                                           | 1   |
| 0              | SCANNER STAND                                             | 1   |
| Q1             | CONVEYOR STAND - TWO-TIERED                               | 2   |
| Q2             | TWO-TIERED CANT. CONV. STAND                              | 4   |
| Р              | LABEL REMOVER ASSEMBLY                                    | 1   |
|                |                                                           |     |

Е (Q1) 66 <u>, O</u>b 52 28

**SECTION B-B** TOP OF ROLLERS, TOP OF CHAIN AT INFEED FROM DROP DOWN

36-

NOTE: **1. ALL DIMENSIONS IN INCHES**