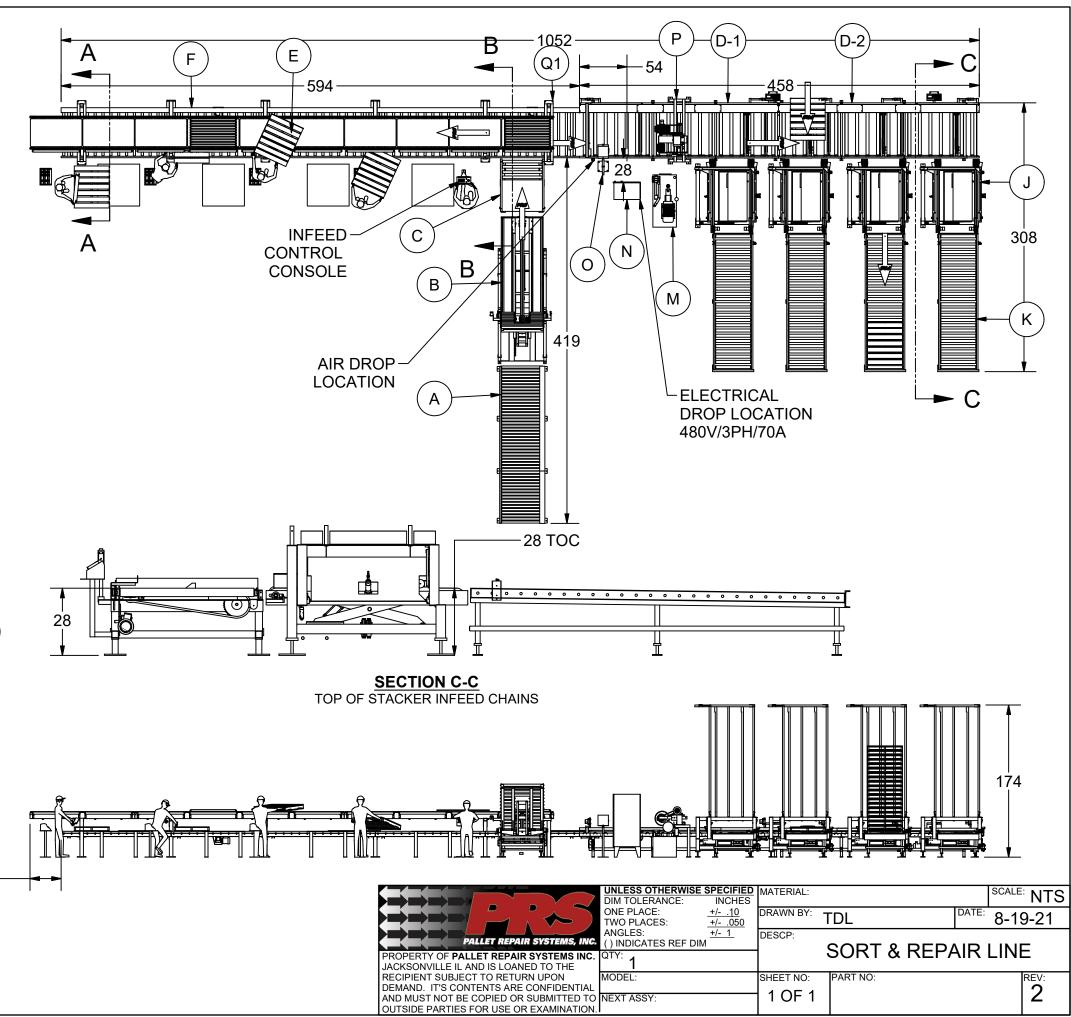

| EQUIPMENT LIST |                                                           |     |
|----------------|-----------------------------------------------------------|-----|
| ITEM           | DESCRIPTION                                               | QTY |
| А              | STACK INFEED CONVEYOR - PRS PRE-OWNED                     | 1   |
| В              | STACK TIPPER - PRS PRE-OWNED                              | 1   |
| С              | DROP DOWN CONV. (TALL W/ SLIDE PLATE)                     | 1   |
| D-1            | 19'L x 50" EFF CHAIN DRIVEN LIVE ROLLER CONVEYOR ASSEMBLY | 1   |
| D-2            | 19'L x 50" EFF CHAIN DRIVEN LIVE ROLLER CONVEYOR ASSEMBLY | 1   |
| E              | 50' LONG 2-STRAND CHAIN CONVEYOR W/ 10 LIFTING PLATFORMS  | 1   |
| F              | 50'L CONVEYOR ASSEMBLY (25' X 2)                          | 1   |
| J              | G-STACKER - LEFT FIXED                                    | 4   |
| К              | STACK DISCHARGE CONVEYOR - PRS PRE-OWNED                  | 4   |
| М              | CENTRAL HYDRAULIC SYSTEM                                  | 1   |
| N              | CONTROL CABINET                                           | 1   |
| 0              | SCANNER STAND                                             | 1   |
| Q1             | CONVEYOR STAND - TWO-TIERED                               | 2   |
| Q2             | TWO-TIERED CANT. CONV. STAND                              | 4   |
| Р              | LABEL REMOVER ASSEMBLY                                    | 1   |
|                |                                                           |     |